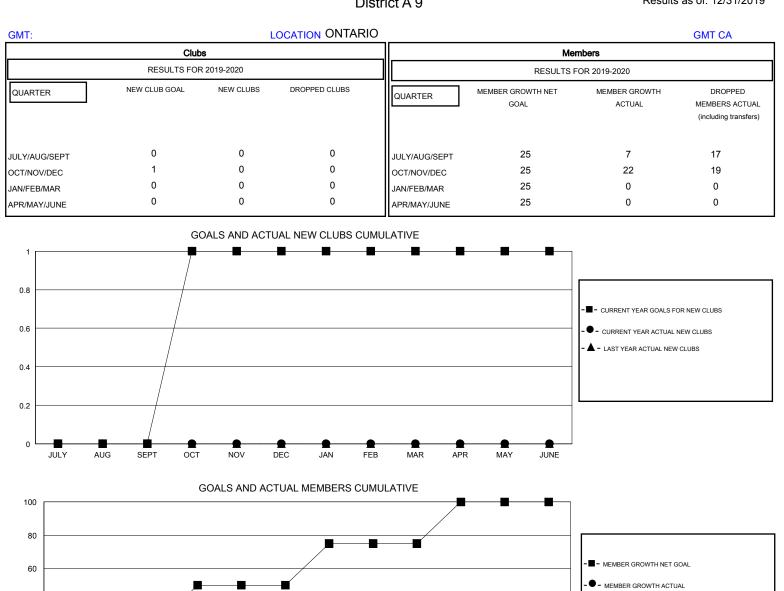

## **District A 9**

Results as of: 12/31/2019

- LAST YEAR MEMBERSHIP ACTUAL 40 20 0 -20 JULY AUG SEPT OCT NOV DEC JAN FEB MAR APR MAY JUNE

| DROPPED CLUBS: 0 |    | 13 CLUBS OF 44 ADDED 1 OR MORE<br>NEW MEMBERS | GENDER DISTRIBUTION             |              |     |
|------------------|----|-----------------------------------------------|---------------------------------|--------------|-----|
|                  |    |                                               | MALE                            | 843 (72.80%) |     |
|                  |    |                                               | FEMALE                          | 315 (27.20%) |     |
| DROPPED MEMBERS  |    |                                               |                                 |              |     |
| DECEASED         | 10 | CLICK HERE FOR CUMULATIVE<br>MEMBERSHIP DATA  | TOTAL FAMILY UNIT MEMBERS       |              | 217 |
| CLUB CANCELLED   | 0  |                                               | FAMILY MEMBERS PAYING HALF DUES |              | 110 |
| OTHER            | 26 |                                               |                                 |              | 110 |
| TOTAL            | 36 |                                               |                                 |              |     |